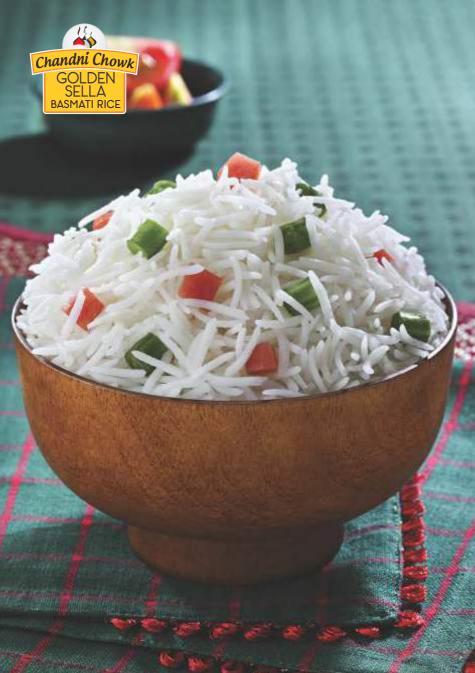

# PARBOILD (GOLDEN SELLA) BASMATI RICE

Golden Sella Basmati Rice is the leading product in the range of parboiled rice. As a numero uno product, its ever increasing demand in middle east and other countries is a consequence of the sophisticated process employed to produce its unique appearance & texture.