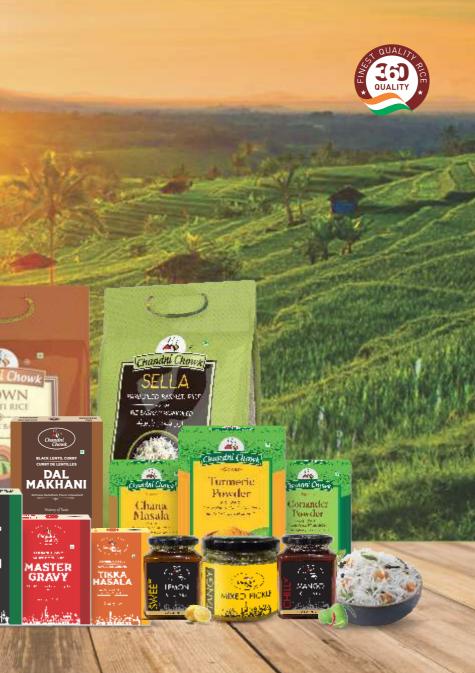

# PARBOILD (SELLA) BASMATI RICE

Another prominent product in the range, Parboiled (Sella) Basmati Rice enjoys a high demand in the markets of the Middle East. Its distinctive cooking quality makes it a preferred choice of our customers in these countries.

### **COOKING GRAVIES**

Introducing our Ready-to-Cook Base Gravies Range – a culinary game-changer with five tantalizing varieties. Elevate your cooking effortlessly with rich, flavorful bases that cater to diverse tastes. From classic to exotic, each pack promises a delectable journey, simplifying your kitchen adventures without compromising on taste.

### MIXED PICKLE

Chandni Chowk Mixed Pickle, embodies a harmonious fusion of flavors and tradition. It combines an array of hand-picked vegetables and spices, expertly blended to create a zesty, mouthwatering relish that pays homage to the rich culinary heritage while catering to modern palates. Discover a taste of tradition reimagined.

#### **Our Range Of Spices**

Turmeric Powder • Corriander Powder • Chilli Powder • Kashmiri Mirch Powder (Degi)

Garam Masala • Chat Masala • Kitchen King • Channa Masala • Meat Masala

chicken Masala • Black Pepper Masala • Kasuri Methi • Shahi Paneer Masala