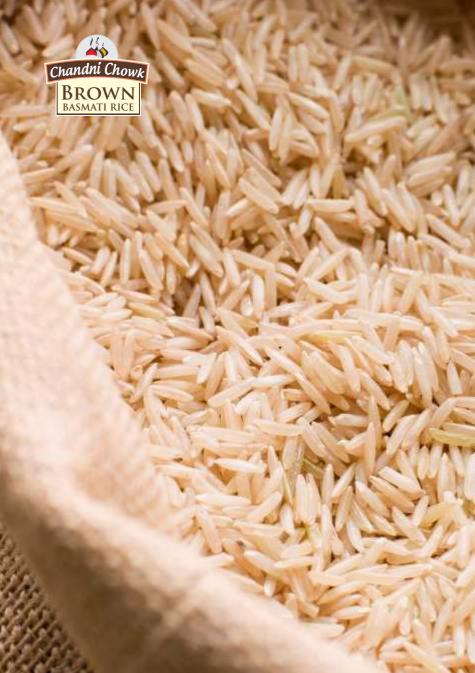

# BROWN BASMATI RICE

**Chandni Chowk** BROWN Basmati Rice is carefully selected from some of the finest harvests of India's Long Grain Basmati Rice. It contains the highly nutritious bran and germ which are boons for good health.