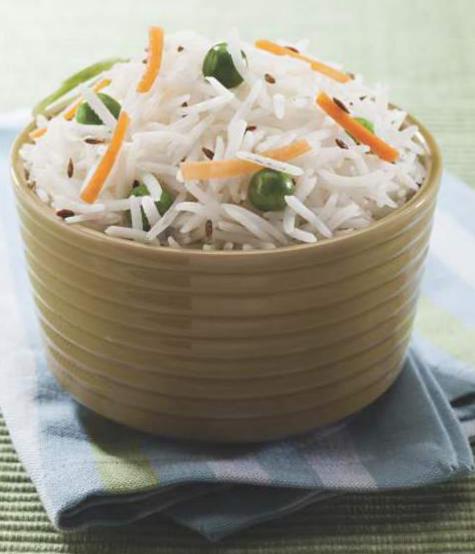

# PARBOILD (SELLA) BASMATI RICE

Another prominent product in the range, Parboiled (Sella) Basmati Rice enjoys a high demand in the markets of the Middle East. Its distinctive cooking quality makes it a preferred choice of our customers in these countries.