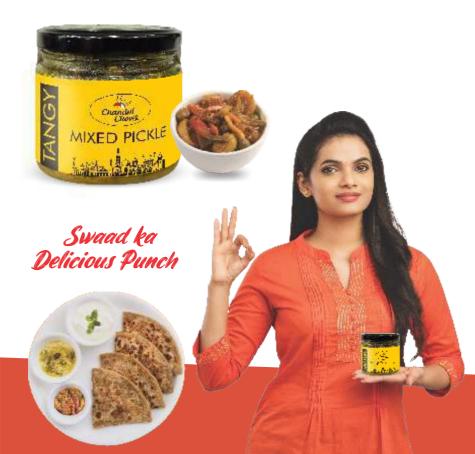

### MIXED PICKLE

Chandni Chowk Mixed Pickle, embodies a harmonious fusion of flavors and tradition. It combines an array of hand-picked vegetables and spices, expertly blended to create a zesty, mouthwatering relish that pays homage to the rich culinary heritage while catering to modern palates. Discover a taste of tradition reimagined.