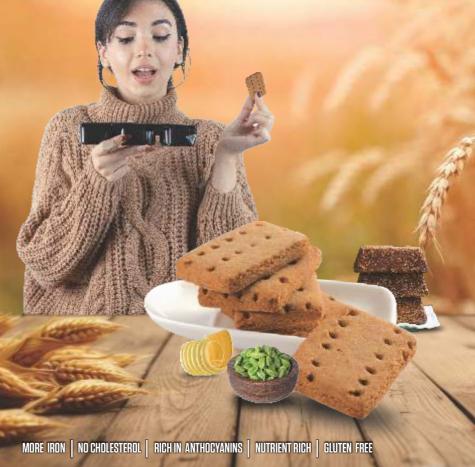

#### **BLACK WHEAT BISCUITS**

#### NOURISH WITH NATURE, SAVOR THE FLAVOR

Chandni Chowk Black Wheat Biscuit, represents a pioneering blend of innovation and wholesome goodness. Crafted with precision and care, it harnesses the nutritious potential of black wheat, infusing each bite with a burst of flavor and health benefits. Our commitment to quality shines through in the meticulous selection of ingredients and our dedication to creating a snack that not only tantalizes taste buds but also nourishes the body. With the Black Wheat Biscuit, we aim to redefine snacking, offering a guilt-free, delectable treat that aligns with modern health-conscious lifestyles. Stay tuned for a taste sensation that embodies the future of wholesome snacking.