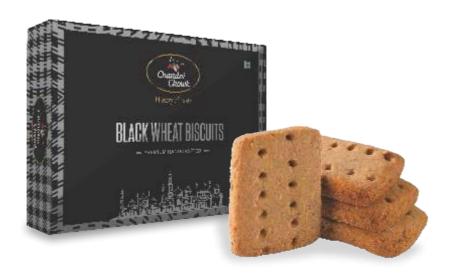

#### **BLACK WHEAT BISCUITS**

#### NOURISH WITH NATURE, SAVOR THE FLAVOR

Chandni Chowk Black Wheat Biscuit, represents a pioneering blend of innovation and wholesome goodness. Crafted with precision and care, it harnesses the nutritious potential of black wheat, infusing each bite with a burst of flavor and health benefits. Our commitment to quality shines through in the meticulous selection of ingredients and our dedication to creating a snack that not only tantalizes taste buds but also nourishes the body. With the Black Wheat Biscuit, we aim to redefine snacking, offering a guilt-free, delectable treat that aligns with modern health-conscious lifestyles. Stay tuned for a taste sensation that embodies the future of wholesome snacking.