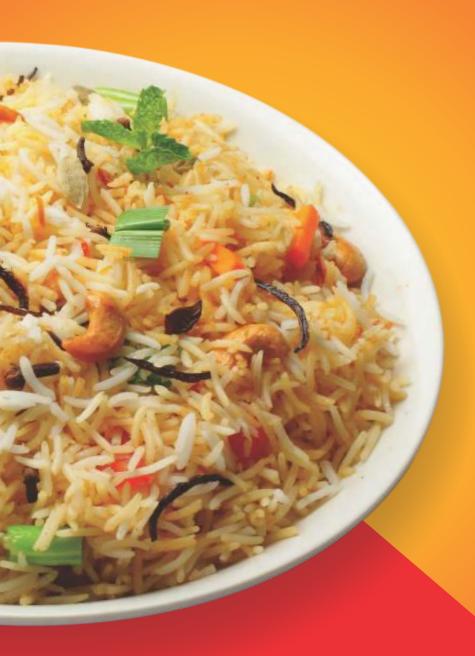

### Ready to Eat Rice Meals

These delicious and exotic meals require just five minutes in the microwave and are ideal as regular meals for one, or as side dishes. The meals are inspired by famous recipes from around the world and are made with the finest natural wholesome ingredients.

#### **Flavours Available**

- Veg Biryani
- Rajma Rice
- Chole Rice
- Kadi Chawal
- Manchurian Rice

| ASIA  | NORTH<br>AMERICA | CENTRAL<br>AMERICA | MIDDLE EAST  | AFRICA    | EUROPE      |
|-------|------------------|--------------------|--------------|-----------|-------------|
| India | U.S.A            | Costa Rica         | Jordan       | Tanzania  | Switzerland |
|       | Canada           |                    |              | Mauritius |             |
|       |                  |                    | SAUDI ARABIA | Nigeria   | UK          |