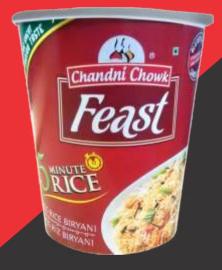

### Ready to Eat Rice Meals

These delicious and exotic meals require just five minutes in the microwave and are ideal as regular meals for one, or as side dishes. The meals are inspired by famous recipes from around the world and are made with the finest natural wholesome ingredients.

#### **Flavours Available**

- Veg Biryani
- Rajma Rice
- Chole Rice
- Kadi Chawal
- Manchurian Rice

| ASIA  | NORTH<br>AMERICA | CENTRAL<br>AMERICA | MIDDLE EAST  | AFRICA    | EUROPE      |
|-------|------------------|--------------------|--------------|-----------|-------------|
| India | U.S.A            | Costa Rica         | Jordan       | Tanzania  | Switzerland |
|       | Canada           |                    |              | Mauritius |             |
|       |                  |                    | SAUDI ARABIA | Nigeria   | UK          |