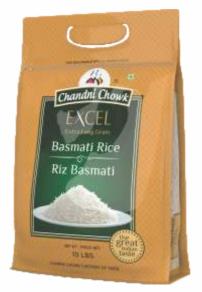

# EXCEL BASMATI RICE

Decorate your food palette in a contemporary way with EXCEL Extra Long Grain Basmati Rice. The long grains appeal to your senses and enable you to rustle up exotic rice dishes with finesse. It is ideal for Biryanis and Pilaf.

10 LBS POLY BAG

| S.<br>No. | Tech<br>Specs          | 1 Kg/<br>2.2 lbs | 5 Kg/<br>10 lbs | 10 Kg/<br>20 lbs | 20 Kg/<br>40 lbs |
|-----------|------------------------|------------------|-----------------|------------------|------------------|
| 1.        | Poly Bag               |                  | ~               |                  |                  |
| 2.        | Jar                    | ~                |                 |                  |                  |
| 3.        | Paper cum<br>Non Woven |                  |                 | ~                |                  |
| 4.        | Non Woven              |                  |                 |                  | ~                |