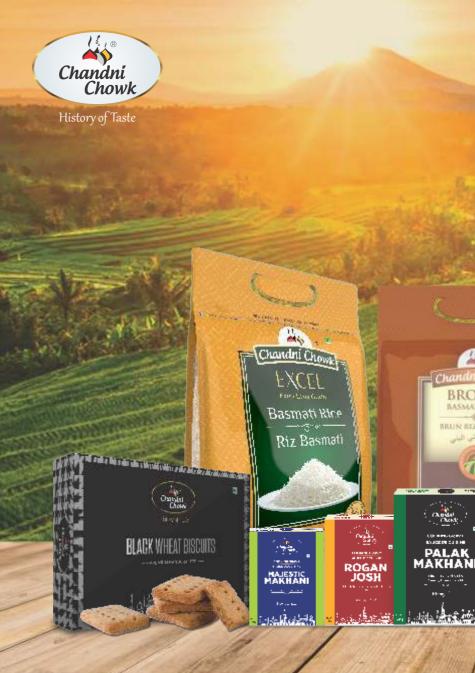

# EXCEL BASMATI RICE

Decorate your food palette in a contemporary way with EXCEL Extra Long Grain Basmati Rice. The long grains appeal to your senses and enable you to rustle up exotic rice dishes with finesse. It is ideal for Biryanis and Pilaf.

#### **BLACK WHEAT BISCUITS**

#### NOURISH WITH NATURE, SAVOR THE FLAVOR

Chandni Chowk Black Wheat Biscuit, represents a pioneering blend of innovation and wholesome goodness. Crafted with precision and care, it harnesses the nutritious potential of black wheat, infusing each bite with a burst of flavor and health benefits. Our commitment to quality shines through in the meticulous selection of ingredients and our dedication to creating a snack that not only tantalizes taste buds but also nourishes the body. With the Black Wheat Biscuit, we aim to redefine snacking, offering a guilt-free, delectable treat that aligns with modern health-conscious lifestyles. Stay tuned for a taste sensation that embodies the future of wholesome snacking.

MASTER GRAVY

**MAJESTIC MAKHANI** 

**PALAK MAKHANI** 

**ROGAN JOSH** 

**TIKKA MASALA** 