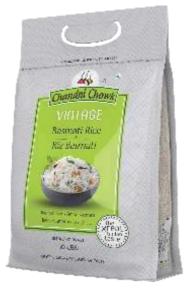

# VINTAGE BASMATI RICE

**Chandni Chowk VINTAGE** Basmati Rice is a rich blend of tradition and exotic produce. It epitomizes the spirit of unique and incredible India.

10 LBS POLY BAG

| S.<br>No. |                        | 1 Kg/<br>2.2 lbs | 5 Kg/<br>10 lbs | 10 Kg/<br>20 lbs | 20 Kg/<br>40 lbs |
|-----------|------------------------|------------------|-----------------|------------------|------------------|
| 1.        | Poly Bag               |                  | ~               |                  |                  |
| 2.        | Jar                    | <b>~</b>         |                 |                  |                  |
| 3.        | Paper cum<br>Non Woven |                  |                 | ~                |                  |
| 4.        | Non Woven              |                  |                 |                  | ~                |