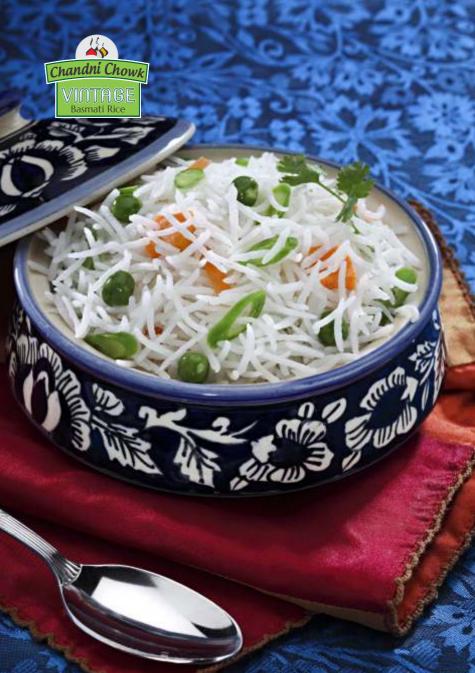

# VINTAGE BASMATI RICE

**Chandni Chowk VINTAGE** Basmati Rice is a rich blend of tradition and exotic produce. It epitomizes the spirit of unique and incredible India.

10 LBS POLY BAG

| S.<br>No. |                        | 1 Kg/<br>2.2 lbs | 5 Kg/<br>10 lbs | 10 Kg/<br>20 lbs | 20 Kg/<br>40 lbs |
|-----------|------------------------|------------------|-----------------|------------------|------------------|
| 1.        | Poly Bag               |                  | ~               |                  |                  |
| 2.        | Jar                    | <b>~</b>         |                 |                  |                  |
| 3.        | Paper cum<br>Non Woven |                  |                 | ~                |                  |
| 4.        | Non Woven              |                  |                 |                  | ~                |